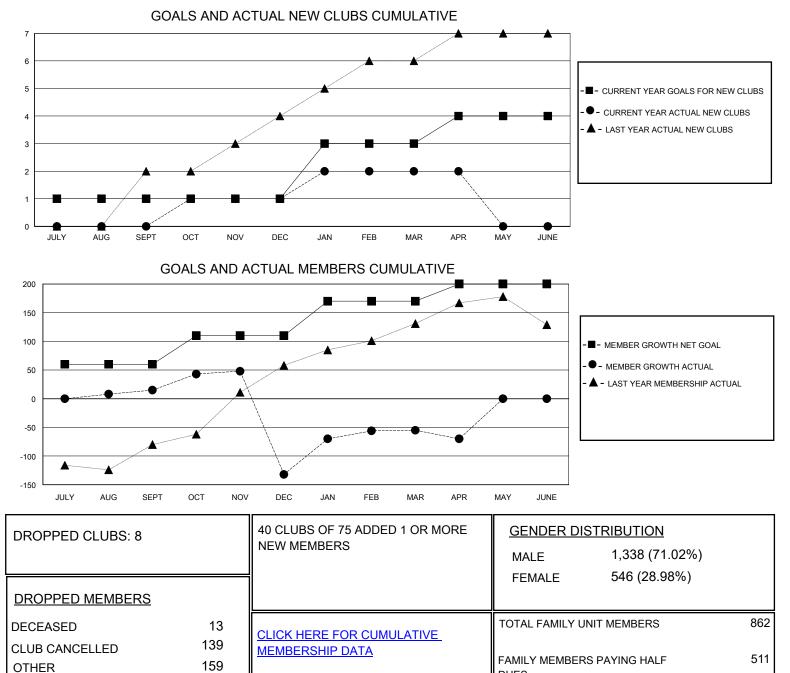

## District 306 A1

Results as of: 4/30/2024

| GMT:                  | LOCATION REP OF SRI LANKA |           |               |                       |                        |                         | GMT CA                                             |
|-----------------------|---------------------------|-----------|---------------|-----------------------|------------------------|-------------------------|----------------------------------------------------|
| Clubs                 |                           |           |               | Members               |                        |                         |                                                    |
| RESULTS FOR 2023-2024 |                           |           |               | RESULTS FOR 2023-2024 |                        |                         |                                                    |
| QUARTER               | NEW CLUB GOAL             | NEW CLUBS | DROPPED CLUBS | QUARTER               | BER GROWTH NET<br>GOAL | MEMBER GROWTH<br>ACTUAL | DROPPED<br>MEMBERS ACTUAL<br>(including transfers) |
| JULY/AUG/SEPT         | 1                         | 0         | 0             | JULY/AUG/SEPT         | 60                     | 66                      | 42                                                 |
| OCT/NOV/DEC           | 0                         | 1         | 6             | OCT/NOV/DEC           | 50                     | 61                      | 204                                                |
| JAN/FEB/MAR           | 2                         | 1         | 1             | JAN/FEB/MAR           | 60                     | 157                     | 40                                                 |
| APR/MAY/JUNE          | 1                         | 0         | 1             | APR/MAY/JUNE          | 30                     | 10                      | 25                                                 |